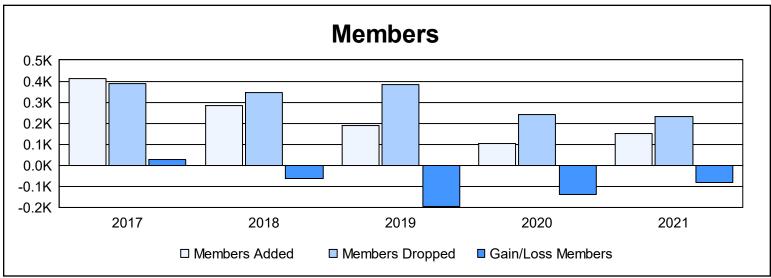

District 43 K

As of June 2021 Cumulative

| Year      | New<br>Clubs | Dropped<br>Clubs | Gain/<br>Loss<br>Clubs | New<br>Members | Charter<br>Members | Reinstate<br>Members | Transfer<br>Members | Total<br>Member<br>Added | Total<br>Members<br>Dropped | Gain/<br>Loss<br>Members |
|-----------|--------------|------------------|------------------------|----------------|--------------------|----------------------|---------------------|--------------------------|-----------------------------|--------------------------|
| 2016-2017 | 2            | 1                | 1                      | 284            | 54                 | 31                   | 45                  | 414                      | 388                         | 26                       |
| 2017-2018 | 0            | 2                | -2                     | 248            | 4                  | 17                   | 14                  | 283                      | 345                         | -62                      |
| 2018-2019 | 0            | 2                | -2                     | 179            | 0                  | 1                    | 8                   | 188                      | 382                         | -194                     |
| 2019-2020 | 0            | 1                | -1                     | 91             | 1                  | 8                    | 3                   | 103                      | 243                         | -140                     |
| 2020-2021 | 0            | 1                | -1                     | 134            | 0                  | 10                   | 5                   | 149                      | 232                         | -83                      |
| Average   | 0            | 1                | -1                     | 187            | 12                 | 13                   | 15                  | 227                      | 318                         | -91                      |